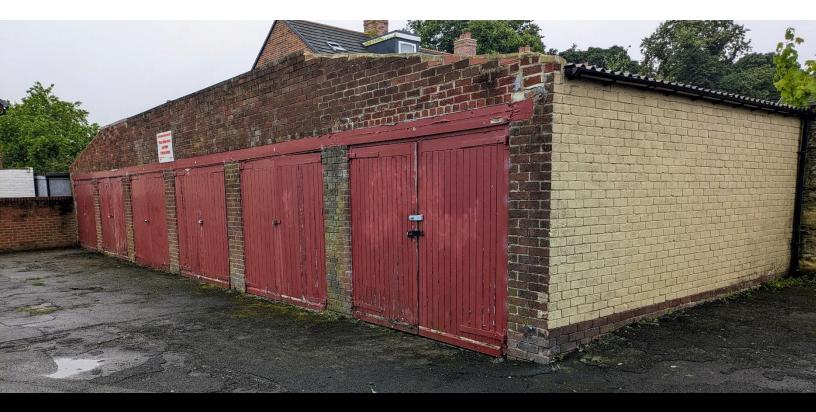

### Summary

Spacious and versatile garage, suitable for automotive enthusiasts and homeowners in need of substantial storage.

This large garage offers a functional and wellorganized layout, providing ample room for multiple vehicles, tools, and general storage requirements. The high ceilings provide a practical environment for various activities, including vehicle maintenance and storage management. Suitable for the storage of household goods, boxes and other items. Ideal for both personal and business use.

## **Key Points**

Garage measurements:

Width: 9ft / 3.05mDepth: 17ft / 5.34m

Total space: 153ft² / 16.25m²

#### Features:

Padlocked door

Garage available under a rolling license for a minimum 1-month rental period